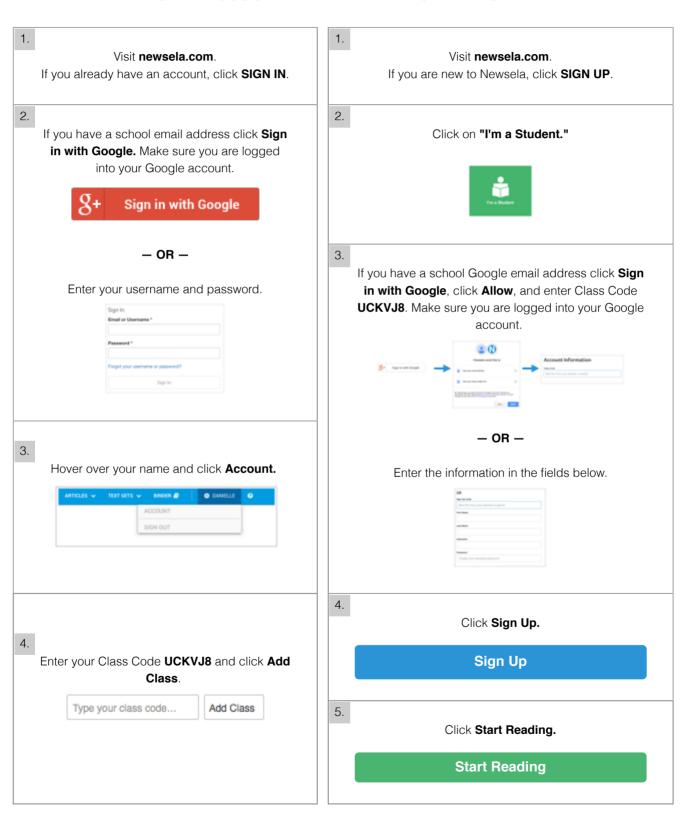

## How to Join Newsela with a Class Code

See page 1 for How to Join Newsela with a Class Link

### UCKVJ8

### I HAVE A NEWSELA ACCOUNT

#### IT'S MY FIRST TIME HERE